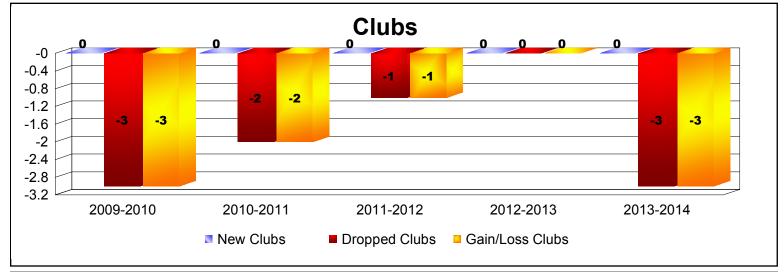

**Disbanded Districts**As of June 2014 Cumulative

| Year      | New<br>Clubs | Dropped<br>Clubs | Gain/<br>Loss<br>Clubs | New<br>Members | Charter<br>Members | Reinstate<br>Members | Transfer<br>Members | Total<br>Member<br>Added | Total<br>Members<br>Dropped | Gain/<br>Loss<br>Members |
|-----------|--------------|------------------|------------------------|----------------|--------------------|----------------------|---------------------|--------------------------|-----------------------------|--------------------------|
| 2009-2010 | 0            | -3               | -3                     | 0              | 0                  | 0                    | 0                   | 0                        | -24                         | -24                      |
| 2010-2011 | 0            | -2               | -2                     | 21             | 0                  | 3                    | 1                   | 25                       | -34                         | -9                       |
| 2011-2012 | 0            | -1               | -1                     | 4              | 0                  | 0                    | 1                   | 5                        | -29                         | -24                      |
| 2012-2013 | 0            | 0                | 0                      | 0              | 0                  | 0                    | 0                   | 0                        | -11                         | -11                      |
| 2013-2014 | 0            | -3               | -3                     | 0              | 0                  | 0                    | 0                   | 0                        | -8                          | -8                       |
| Average   | 0            | -2               | -2                     | 5              | 0                  | 1                    | 0                   | 6                        | -21                         | -15                      |