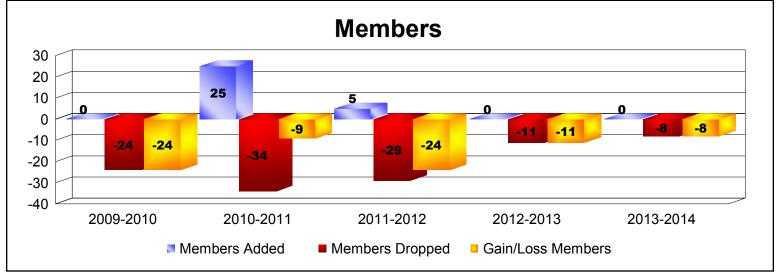

**Disbanded Districts**As of June 2014 Cumulative

| Year      | New<br>Clubs | Dropped<br>Clubs | Gain/<br>Loss<br>Clubs | New<br>Members | Charter<br>Members | Reinstate<br>Members | Transfer<br>Members | Total<br>Member<br>Added | Total<br>Members<br>Dropped | Gain/<br>Loss<br>Members |
|-----------|--------------|------------------|------------------------|----------------|--------------------|----------------------|---------------------|--------------------------|-----------------------------|--------------------------|
| 2009-2010 | 0            | -3               | -3                     | 0              | 0                  | 0                    | 0                   | 0                        | -24                         | -24                      |
| 2010-2011 | 0            | -2               | -2                     | 21             | 0                  | 3                    | 1                   | 25                       | -34                         | -9                       |
| 2011-2012 | 0            | -1               | -1                     | 4              | 0                  | 0                    | 1                   | 5                        | -29                         | -24                      |
| 2012-2013 | 0            | 0                | 0                      | 0              | 0                  | 0                    | 0                   | 0                        | -11                         | -11                      |
| 2013-2014 | 0            | -3               | -3                     | 0              | 0                  | 0                    | 0                   | 0                        | -8                          | -8                       |
| Average   | 0            | -2               | -2                     | 5              | 0                  | 1                    | 0                   | 6                        | -21                         | -15                      |